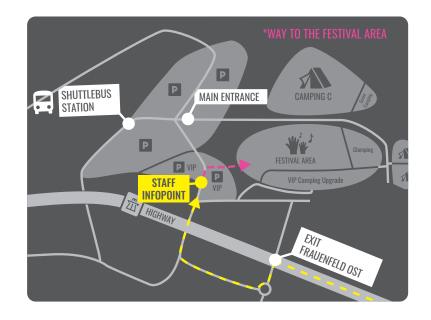

#### ARRIVAL VIA VIP ENTRANCE

Visitors can find the park via the exit "Frauenfeld Ost" on the A7 freeway.

#### PARKING LOT

Please inform the security/instructor at the entrance of the VIP parking lot, then a separate parking space will be assigned.

#### WRISTBAND

The festival wristbands can be redeemed by the accompanying person at the staff info point.