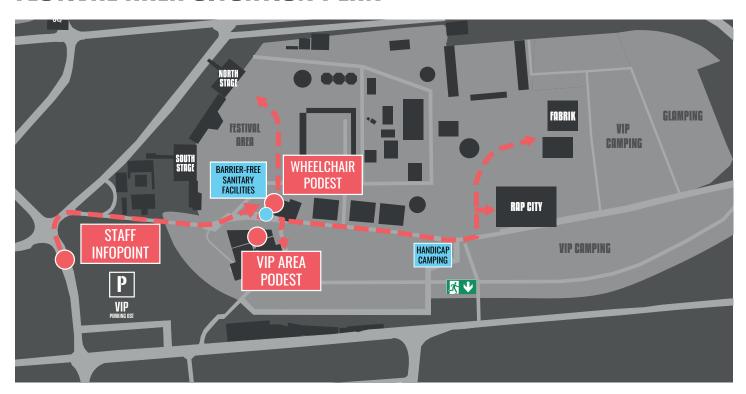

### FESTIVAL AREA SITUATION PLAN

#### WHEELCHAIR PODEST

In order to provide a great concert experience for all visitors, we offer a wheelchair accessible platform. Please note that due to space limitations, there is unfortunately only room for one accompanying person on the platform.

#### **BARRIER-FREE SANITARY FACILITIES**

Barrier-free sanitary facilities are available near the VIP Tower, where the wheelchair platform is also located.

#### PATHS ON THE FESTIVAL AREA

Depending on the weather, maneuvering a wheelchair can be difficult at times. The marked paths are the best way to move around the festival area between the different stages. Direct access to the North Stage, Rap City and Fabrik is only possible via the grass field.